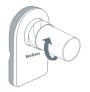

## **NxGen** Pocket Spirometer Setup Instructions

Open battery latch and insert AAA batteries. Close the latch securely until it clicks.

Insert the Safev Turbine from the front, as shown in the figure.

Gently push and rotate the Turbine in Clockwise direction until it is fully fitted.