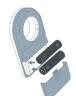

## **NxGen** Pocket Spirometer Setup Instructions

Open battery latch and insert AAA batteries. Close the latch securely until it clicks.

Insert the Safev Turbine from the front, as shown in the figure.

Gently push and rotate the Turbine in Clockwise direction until it is fully fitted.