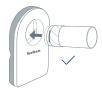

## **NxGen** Pocket Spirometer Setup Instructions

Open battery latch and insert AAA batteries. Close the latch securely until it clicks.

Insert the Safev Turbine from the front, as shown in the figure.

Gently push and rotate the Turbine in Clockwise direction until it is fully fitted.